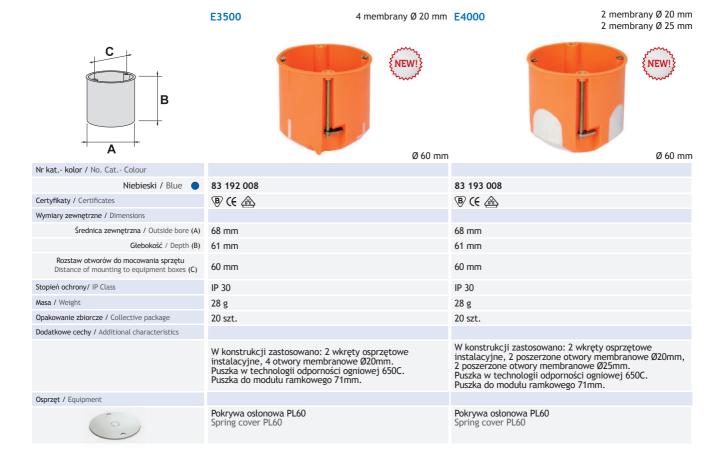

Membrana przebiciowa do rur, peszli i przewodów

Ø 60 mm Nr kat.- kolor / No. Cat.- Colour Niebieski / Blue 83 191 008 ₿ (€ 🕸 Certyfikaty / Certificates Wymiary zewnętrzne / Dimensions Średnica zewnętrzna / Outside bore (A) 68 mm Głebokość / Depth (B) 47 mm Rozstaw otworów do mocowania sprzętu Distance of mounting to equipment boxes (C) Stopień ochrony/ IP Class IP 30 Masa / Weight 22 g Opakowanie zbiorcze / Collective package 20 szt Dodatkowe cechy / Additional characteristics W konstrukcji zastosowano: 2 wkręty osprzętowe instalacyjne, 4 otwory membranowe Ø20mm. Puszka w technologii odporności ogniowej 650C. Puszka do modułu ramkowego 71mm. Osprzęt / Equipment Pokrywa osłonowa PL60 Spring cover PL60