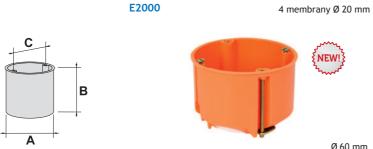

Membrana przebiciowa do rur, peszli i przewodów

Ø 60 mm Nr kat.- kolor / No. Cat.- Colour Niebieski / Blue 83 191 008 ₿ (€ 🕸 Certyfikaty / Certificates Wymiary zewnętrzne / Dimensions Średnica zewnętrzna / Outside bore (A) 68 mm Głebokość / Depth (B) 47 mm Rozstaw otworów do mocowania sprzętu Distance of mounting to equipment boxes (C) Stopień ochrony/ IP Class IP 30 Masa / Weight 22 g Opakowanie zbiorcze / Collective package 20 szt Dodatkowe cechy / Additional characteristics W konstrukcji zastosowano: 2 wkręty osprzętowe instalacyjne, 4 otwory membranowe Ø20mm. Puszka w technologii odporności ogniowej 650C. Puszka do modułu ramkowego 71mm. Osprzęt / Equipment Pokrywa osłonowa PL60 Spring cover PL60