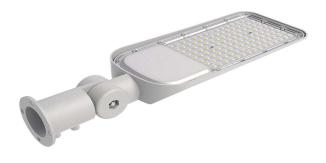

#### **FEATURES**

- LED Streetlights with Adjustable angle Adaptor
- Fitted with high efficiency Samsung LED Chips that offer up to 85% in energy savings
- Uniformity in Light Distribution for maximum efficiency
- Reduced utility cost by space to height alignment -Reduced COÂ<sup>2</sup> emissions
- Dedicated IP65 sealed optical cavities
- Suitable for streets, industrial facilities, cross roads and more

#### **TECHNICAL INFORMATION**

| Watts:             | 100                  |
|--------------------|----------------------|
| Lumens:            | 11000                |
| Input Power:       | AC:120-240V, 50/60Hz |
| Long Life:         | 25,000 Hours         |
| Unit Color:        | Grey                 |
| Body Type:         | Aluminium            |
| PF:                | >0.9                 |
| LED Chip Type:     | SMD-Samsung Chip     |
| CRI:               | >70                  |
| Beam Angle:        | 100°                 |
| Color Temperature: | 4000K                |
| Dimension:         | 567x179x99mm         |
| lumens per watt:   | 110                  |