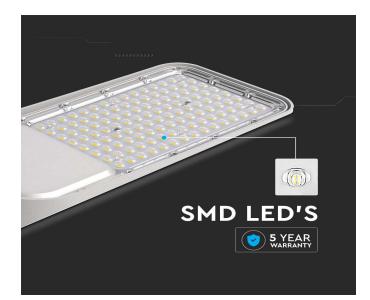

#### **FEATURES**

- LED Streetlights with Adjustable angle Adaptor
- Fitted with high efficiency Samsung LED Chips that offer up to 85% in energy savings
- Uniformity in Light Distribution for maximum efficiency
- Reduced utility cost by space to height alignment -Reduced COÂ<sup>2</sup> emissions
- Dedicated IP65 sealed optical cavities
- Suitable for streets, industrial facilities, cross roads and more

#### **TECHNICAL INFORMATION**

| Watts:             | 100                  |
|--------------------|----------------------|
| Lumens:            | 11000                |
| Input Power:       | AC:120-240V, 50/60Hz |
| Long Life:         | 25,000 Hours         |
| Unit Color:        | Grey                 |
| Body Type:         | Aluminium            |
| PF:                | >0.9                 |
| LED Chip Type:     | SMD-Samsung Chip     |
| CRI:               | >70                  |
| Beam Angle:        | 100°                 |
| Color Temperature: | 4000K                |
| Dimension:         | 567x179x99mm         |
| lumens per watt:   | 110                  |