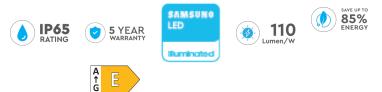

#### **TECHNICAL INFORMATION**

| Watts:             | 100                  |
|--------------------|----------------------|
| Lumens:            | 11000                |
| Input Power:       | AC:120-240V, 50/60Hz |
| Long Life:         | 25,000 Hours         |
| Unit Color:        | Grey                 |
| Body Type:         | Aluminium            |
| PF:                | >0.9                 |
| LED Chip Type:     | SMD-Samsung Chip     |
| CRI:               | >70                  |
| Beam Angle:        | 100°                 |
| Color Temperature: | 4000K                |
| Dimension:         | 567x179x99mm         |
| lumens per watt:   | 110                  |

#### **FEATURES**

- LED Streetlights with Adjustable angle Adaptor
- Fitted with high efficiency Samsung LED Chips that offer up to 85% in energy savings
- Uniformity in Light Distribution for maximum efficiency
- Reduced utility cost by space to height alignment -Reduced COÂ<sup>2</sup> emissions
- Dedicated IP65 sealed optical cavities
- Suitable for streets, industrial facilities, cross roads and more