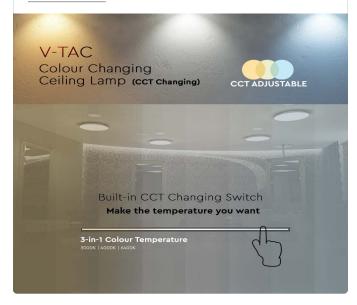

#### **FEATURES**

- 3IN1 Domelights designed to switch between three colours using toggle switch
- 3-in-1 Colour changing lights offer unparalleled flexibility and ease when compared with single coloured lights
- High quality power driver and LED Chip
- Excellent heat dissipation
- Easy to install and low maintenance
- Suitable for living rooms, bedrooms, utilities, corridors etc

### **COLOR CHANGING SWITCH | LED LIGHTING**

V-TAC's Decorative Lighting range is abundant with elegant and classy luminaries and fittings that provide customers with the ability to spruce up any location with limitless combinations of designs. Our lighting fixtures come with an extended multi-year warranty, as well as unmatched support and quality.