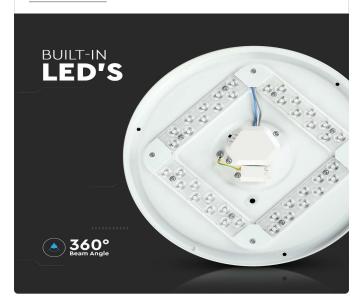

| TECHNICAL INFORMATION |                      |
|-----------------------|----------------------|
| Watts:                | 12                   |
| Lumens:               | 1200                 |
| Beam Angle:           | 360°                 |
| Color Temperature:    | 3IN1                 |
| Shape:                | Round                |
| Dimmable:             | No                   |
| Input Power:          | AC:220-240V, 50/60Hz |
| Long Life:            | 20,000 Hours         |
| Unit Color:           | White                |
| Body Type:            | Plastic              |
| Dimension:            | 260x55mm             |
| LED Chip Type:        | SMD                  |
| On/Off Cycles:        | >15000               |

#### **FEATURES**

- 3IN1 Domelights designed to switch between three colours using toggle switch
- 3-in-1 Colour changing lights offer unparalleled flexibility and ease when compared with single coloured lights
- High quality power driver and LED Chip
- Excellent heat dissipation
- Easy to install and low maintenance
- Suitable for living rooms, bedrooms, utilities, corridors etc