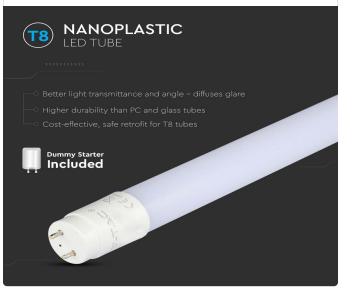

# FEATURES

- Nano-plastic tube offers better light transmittance
- Higher endurance and longevity compared to PC and glass
- Cost effective, safe retrofit for T8 Tubes
- Fitted with high efficiency SMD LED Chips
- Super thermal conductivity Constant current integrated IC driver
- Wide light angle effectively diffuses glare
- Suitable for domestic and commercial lighting, offices, supermarkets, shops, hotels and many more