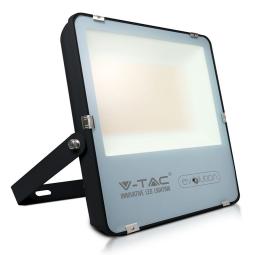

## **FEATURES**

- Product designed with high lumen efiiciency of 160 LM/W
- High quality LED SMD chip and high power driver
- Constant current Integrated IC driver Built in driver no external power supply required
- Built Strong and durable with Die Cast Aluminium Corrosion resistant design
- Suitable for building facades, sports facilities, industrial, commercial billboards, hoardings, parking lots etc.

## **160LM SLIMLINE SERIES**

V-TAC's LED Lighting range includes lighting that fulfills the needs of various end-users and industries, offering efficient and innovative products that provide modern solutions at an affordable price. We are proud to also provide extended multi-year warranty on our products, as well as detailed support.