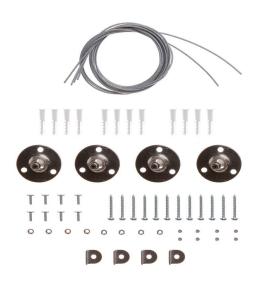

# One brand, endless solutions..

as well as detailed support.

SUSPENDED MOUNTING

SKU: 6018 - 2938

View more details

#### **FEATURES**

- Easy to install panel suspension kit
- Adjustable height from 0.3 to 1m
- Compatible with V-TAC's range of 60x60cm, 62x62cm, 120x30cm, 120x60cm Panel