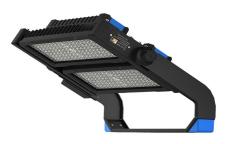

### **TECHNICAL INFORMATION**

| Watts:                 | 500                |  |
|------------------------|--------------------|--|
| Lumens:                | 60000              |  |
| Input Power:           | AC:200-277V, 50Hz  |  |
| Long Life:             | 50,000 Hours       |  |
| Body Type:             | Die-Cast Aluminium |  |
| PF:                    | >0.9               |  |
| LED Chip Type:         | SMD-Samsung Chip   |  |
| CRI:                   | >80                |  |
| Operation Temperature: | -20°C to +45°C     |  |
| Dimmable:              | Yes                |  |
| Beam Angle:            | 60°                |  |
| Color:                 | 4000K              |  |
| Dimension:             | 510x563.8x136.75   |  |
| lumens per watt:       | 120                |  |

### **FEATURES**

- High performance light for Outdoor applications
- Fitted with high efficiency Samsung LED Chips that offer up to 80% in energy savings
- IP66 and strong PC covers for durability
- Built with Meanwell Driver Dimmable 0-10V
- 50,000 Hour lifespan
- Excellent Heat dissipation
- Suitable for open areas constantly exposed to dust and moisture including stadiums, wharfs, harbours, plazas and more
- Recommended daily usage: 10 12 hours \*Exceeding recommended daily usage will void warrantyy