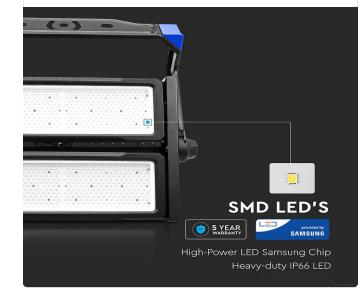

### **FEATURES**

- High performance light for Outdoor applications
- Fitted with high efficiency Samsung LED Chips that offer up to 80% in energy savings
- IP66 and strong PC covers for durability
- Built with Meanwell Driver Dimmable 0-10V
- 50,000 Hour lifespan
- Excellent Heat dissipation
- Suitable for open areas constantly exposed to dust and moisture including stadiums, wharfs, harbours, plazas and more
- Recommended daily usage: 10 12 hours \*Exceeding recommended daily usage will void warrantyy