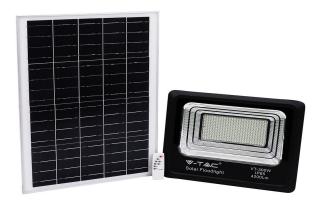

# **TECHNICAL INFORMATION**

| Lumens:                | 4200           |  |
|------------------------|----------------|--|
| Input Power:           | DC:10V         |  |
| Long Life:             | 20,000 Hours   |  |
| Unit Color:            | Black          |  |
| Body Type:             | Aluminium      |  |
| LED Chip Type:         | SMD            |  |
| CRI:                   | >70            |  |
| Operation Temperature: | -20°C to +45°C |  |
| Dimmable:              | No             |  |
| Beam Angle:            | 120°           |  |
| Color:                 | 4000K          |  |
| Dimension:             | 437x90x356mm   |  |
| Battery Type:          | 25000mAh       |  |
| Charging Time:         | 4 Hours        |  |
| Working Time:          | 8 Hours        |  |
| Solar Panel:           | 50W            |  |

## **FEATURES**

- Solar Powered Floodlight Zero electricity cost.
- Designed with Remote control, Auto and timer function.
- $^{\bullet}\,$  Flexible installation, designed with solar panel with 5 meter wire length
- Perfectly built for outdoor with Ingress protection of IP65
- Suitable for Pathways, Garden, Patio and similar outdoor environment