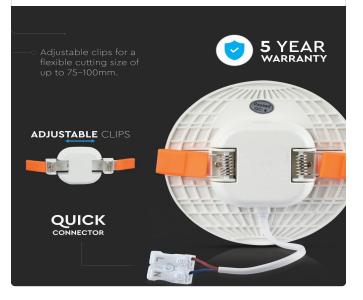

## FEATURES

- Contemporary design adjustable panel offering flexible cutout size ranging from 75-200mm
- Strong and sturdy Aluminium body
- Installation type: Recessed
- Designed with high efficiency LED SMD-Samsung Chip chips.
- High quality power driver ensures reliable lifetime
- No Lead or Mercury content hence Environment friendly
- Suitable for offices, conference rooms, showrooms, lobbies, cabins, kitchens etc.
- Recommended daily usage: 10 12 hours \*Exceeding recommended daily usage will void warranty