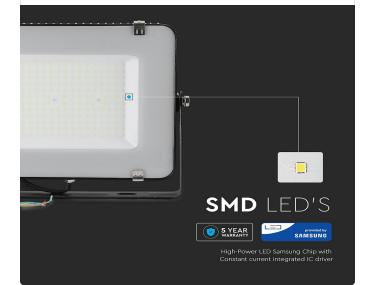

One brand, endless solutions..

SKU: 773 - 935 938 View more details

- Product designed with high lumen efficiency of 120 LM/W
- High quality LED SMD-Samsung Chip chip and high power driver
- Constant current Integrated IC driver Built in driver no external power supply required
- Built Strong and durable with Die-Cast Aluminium Corrosion resistant
  design.
- Suitable for building facades, sports facilities, industrial, commercial billboards, hoardings, parking lots etc.