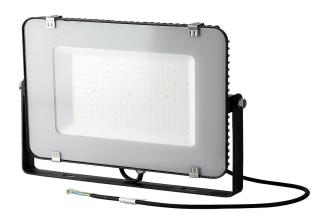

#### **TECHNICAL INFORMATION**

| Watts:                 | 150                |  |
|------------------------|--------------------|--|
| Lumens:                | 18000              |  |
| Input Power:           | AC:220-240V, 50Hz  |  |
| Long Life:             | 30,000 Hours       |  |
| Unit Color:            | Black              |  |
| Body Type:             | Die-Cast Aluminium |  |
| PF:                    | >0.9               |  |
| LED Chip Type:         | SMD-Samsung Chip   |  |
| CRI:                   | >80                |  |
| Operation Temperature: | -20°C to +45°C     |  |
| Dimmable:              | No                 |  |
| Beam Angle:            | 100°               |  |
| Color Temperature:     | 6400K              |  |
| Dimension:             | 404x52x322mm       |  |
| lumens per watt:       | 120                |  |
| Wire Length:           | 1m                 |  |

# 120LM BLACK SLIMLINE PRO | LED LIGHTING

V-TAC's LED Lighting range includes lighting that fulfills the needs of various end-users and industries, offering efficient and innovative products that provide modern solutions at an affordable price. We are proud to also provide an extended multi-year warranty on our products, as well as detailed support.

One brand, endless solutions..

SKU: 773 - 935 938 View more details

- Product designed with high lumen efficiency of 120 LM/W
- High quality LED SMD-Samsung Chip chip and high power driver
- Constant current Integrated IC driver Built in driver no external power supply required
- Built Strong and durable with Die-Cast Aluminium Corrosion resistant
  design.
- Suitable for building facades, sports facilities, industrial, commercial billboards, hoardings, parking lots etc.