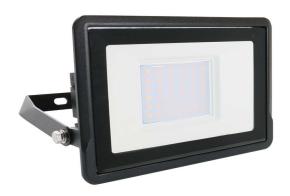

# **TECHNICAL INFORMATION**

| Watts:                 | 30                |
|------------------------|-------------------|
| Lumens:                | 2340              |
| Input Power:           | AC:220-240V, 50Hz |
| Long Life:             | 25,000 Hours      |
| Unit Color:            | Black             |
| Body Type:             | Diecast Aluminium |
| PF:                    | >0.9              |
| LED Chip Type:         | SMD-Samsung Chip  |
| CRI:                   | >80               |
| Operation Temperature: | -20°C to +40°C    |
| Dimmable:              | No                |
| Beam Angle:            | 100°              |
| Color Temperature:     | 4000K             |
| Dimension:             | 177x56x117mm      |

### **FEATURES**

- $^{\bullet}\,$  High quality Slim series Foodlight with direct connection
- Designed with high efficiency LED Samsung Chips
- In-built junction box for direct plugin
- Built Strong and durable with Die Cast Aluminium Corrosion resistant design
- Perfectly built for outdoor with Ingress protection of IP65
- Application Facade lighting, lobby, garage, passage, parking lot and many more