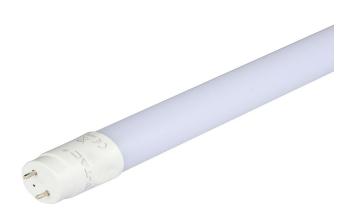

| Watts:                 | 24                |
|------------------------|-------------------|
| Lumens:                | 3000              |
| Input Power:           | AC:220-240V, 50Hz |
| ong Life:              | 25,000 Hours      |
| Unit Color:            | White             |
| Body Type:             | Nano Plastic      |
| PF:                    | >0.5              |
| _ED Chip Type:         | SMD-Samsung Chip  |
| CRI:                   | >80               |
| Operation Temperature: | -20°C to +45°C    |
| Dimmable:              | No                |
| Beam Angle:            | 160°              |
| Color Temperature:     | 4000K             |
| Dimension:             | 1500x28mm         |
|                        |                   |

# **FEATURES**

lumens per watt:

- Nano-plastic tube offers better light transmittance Lumen efficeincy of 125
- Higher endurance and longevity compared to PC and glass
- Cost effective, safe retrofit for T8 Tubes
- Fitted with high efficiency SMD-Samsung Chip LED Chips
- Super thermal conductivity Constant current integrated IC driver
- Wide light angle effectively diffuses glare
- Suitable for domestic and commercial lighting, offices, supermarkets, shops, hotels and many more

#### **T8 PRO TUBES | LED LIGHTING**

V-TAC's LED Lighting range includes lighting that fulfills the needs of various end-users and industries, offering efficient and innovative products that provide modern solutions at an affordable price. We are proud to also provide an extended multi-year warranty on our products, as well as detailed support.