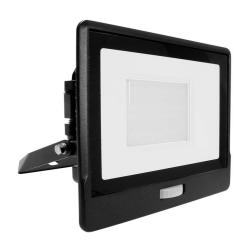

## **FEATURES**

- High quality Slim series PIR Sensor Foodlight
- Designed with high efficiency LED Samsung Chips
- Detects motion within a radius of 3 to 10 Meter
- Installing Height 1.8 Meter to 2.5 Meter
- $^{\bullet}\,$  Built Strong and durable with Die Cast Aluminium Corrosion resistant
- Perfectly built for outdoor with Ingress protection of IP65
- Application Facade lighting, lobby, garage, passage, parking lot and many more

# **TECHNICAL INFORMATION**

| Watts:                 | 50                |
|------------------------|-------------------|
| Lumens:                | 4000              |
| Input Power:           | AC:220-240V, 50Hz |
| Long Life:             | 25,000 Hours      |
| Unit Color:            | Black             |
| Body Type:             | Diecast Aluminium |
| PF:                    | >0.9              |
| LED Chip Type:         | SMD-Samsung Chip  |
| CRI:                   | >80               |
| Operation Temperature: | -20°C to +40°C    |
| Dimmable:              | No                |
| Beam Angle:            | 100°              |
| Color Temperature:     | 3000K             |
| Dimension:             | 195x60x178mm      |
| Sensor Type:           | PIR               |
| Detection Distance:    | 3-10m (Radius)    |