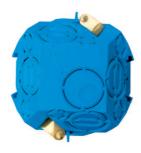

#### PV70

| • •                                                                                 | osprzęt Ø 60 mn                                                                                                                                                                                                                                                                                                                                                                                                                                                                                                                                                                                                                                                                                                                                                                                                               |
|-------------------------------------------------------------------------------------|-------------------------------------------------------------------------------------------------------------------------------------------------------------------------------------------------------------------------------------------------------------------------------------------------------------------------------------------------------------------------------------------------------------------------------------------------------------------------------------------------------------------------------------------------------------------------------------------------------------------------------------------------------------------------------------------------------------------------------------------------------------------------------------------------------------------------------|
| Nr kat kolor / No. Cat Colour                                                       |                                                                                                                                                                                                                                                                                                                                                                                                                                                                                                                                                                                                                                                                                                                                                                                                                               |
| Niebieski / Blue                                                                    | 32 150 203                                                                                                                                                                                                                                                                                                                                                                                                                                                                                                                                                                                                                                                                                                                                                                                                                    |
| Norma / Norm                                                                        | PN-E 93208:1997, PN-EN 60670-1:2005,<br>PN-EN 60998-2-5                                                                                                                                                                                                                                                                                                                                                                                                                                                                                                                                                                                                                                                                                                                                                                       |
| Certyfikaty / Certificates                                                          | <b>®</b> (€ klasa V0                                                                                                                                                                                                                                                                                                                                                                                                                                                                                                                                                                                                                                                                                                                                                                                                          |
| Wymiary zewnętrzne / Dimensions                                                     |                                                                                                                                                                                                                                                                                                                                                                                                                                                                                                                                                                                                                                                                                                                                                                                                                               |
| Średnica zewnętrzna / Outside bore (A)                                              | 73 mm                                                                                                                                                                                                                                                                                                                                                                                                                                                                                                                                                                                                                                                                                                                                                                                                                         |
| Głebokość / Depth (B)                                                               | 60 mm                                                                                                                                                                                                                                                                                                                                                                                                                                                                                                                                                                                                                                                                                                                                                                                                                         |
| Rozstaw otworów do mocowania sprzętu * Distance of mounting to equipment boxes* (C) | 60 mm                                                                                                                                                                                                                                                                                                                                                                                                                                                                                                                                                                                                                                                                                                                                                                                                                         |
| Stopień ochrony/ IP Class                                                           | IP 20                                                                                                                                                                                                                                                                                                                                                                                                                                                                                                                                                                                                                                                                                                                                                                                                                         |
| Masa / Weight                                                                       | 46 g                                                                                                                                                                                                                                                                                                                                                                                                                                                                                                                                                                                                                                                                                                                                                                                                                          |
| Opakowanie zbiorcze / Collective package                                            | 12 szt.                                                                                                                                                                                                                                                                                                                                                                                                                                                                                                                                                                                                                                                                                                                                                                                                                       |
| Dodatkowe cechy / Additional characteristics                                        |                                                                                                                                                                                                                                                                                                                                                                                                                                                                                                                                                                                                                                                                                                                                                                                                                               |
|                                                                                     | Puszka jest wyposażona w pokrywę przykręcaną na 4 wkręty. PV70 to nowatorskie uniwersalne rozwiązanie pozwalające na wszechstronne zastosowania. Można w niej zamocować osprzęt. Można dokonywać w niej rozgałęzień instalacyjnych, można ją wykorzystać jako miejsce do osadzania elementów elektronicznych. W komplecie szczelnie przykręcana pokrywa wchodząca w głąb puszki. Opcjonalnie można dokupić łącznik pozwalający na tworzenie wielokrotnych bloków puszek. Ramka pojedyncza standardowego osprzętu elektrotechnicznego zakrywa kolnierz puszki. W wypadku łączenia puszek łącznikiem KD71 nie można stosować ramek wielokrotnych, ze względu na inny rozstaw osi połączonych puszek.  Jest to pierwsza puszka o średnicy zewnętrznej 73mm z możliwością montażu osprzętu 60mm (niemożliwe? - proszę sprawdzić). |

Ważnym elementem konstrukcyjnym puszki jest zastosowanie dwóch otworów o rozstawie 60mm. Daje to możliwość montażu na niej osprzętu, a dzięki zastosowaniu większej średnicy puszki wnętrze pod osprzętem zyskało na przestrzeni.