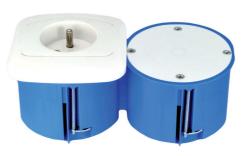

## WARIANTY POŁĄCZEŃ

Połączone ze sobą puszki PV60D

Połączone puszki PV60K i PV60D za pomocą łącznika KD71

Dno puszki przystosowane do wykonania prostopadłych rozprowadzeń przewodów za pomocą osłabień Ø 20 mm

Łącznik umożliwiający tworzenie wielopolowych bloków z połączonych puszek.