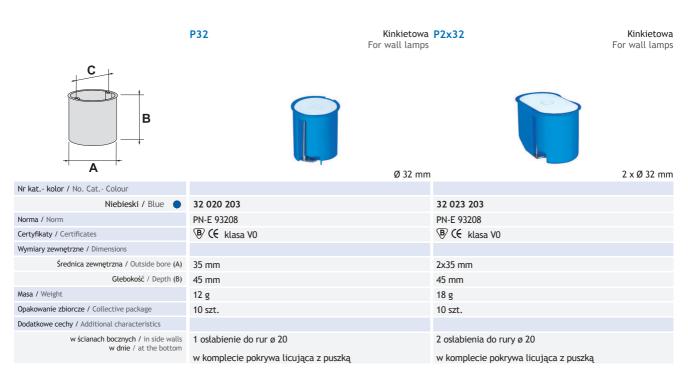

### **CECHY UŻYTKOWE**

Opcjonalnie dostępna jest specjalna pokrywa licująca z górną krawędzią puszki. Jeżeli puszka stosowana jest jako rozgałęźna lub do osadzenia elementów elektrycznych lub elektronicznych, to pokrywa taka pozwala na dokładne zamaskowanie zamocowanej puszki poprzez pokrycie tapetą, tynkiem lub farbą. Nie wystaje ona ponad powierzchnię ściany, tworząc z nią jednolitą płaszczyznę.

Dno puszki przystosowane do wykonania prostopadłych rozprowadzeń przewodów za pomocą osłabień Ø 20 mm

Łącznik umożliwiający tworzenie wielopolowych bloków z połączonych puszek.