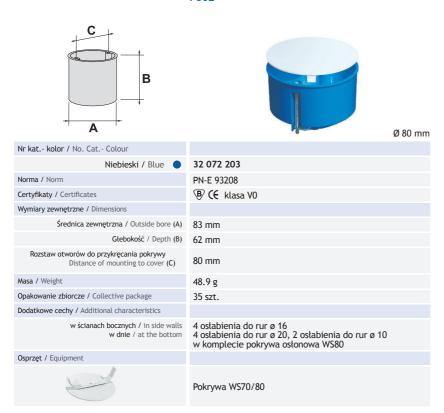

dnicy zewnętrznej 73mm z możliwością montażu osprzętu 60mm (niemożliwe? - proszę sprawdzić). |





Ważnym elementem konstrukcyjnym puszki jest zastosowanie dwóch otworów o rozstawie 60mm. Daje to możliwość montażu na niej osprzętu, a dzięki zastosowaniu większej średnicy puszki wnętrze pod osprzętem zyskało na przestrzeni.



Pokrywa dokładnie wchodzi w przestrzeń puszki, tworząc jedną płaszczyznę z kołnierzem.



Wygodne osłabienia pod peszle o średnicy 20 mm pozwalające na prostopadłe odprowadzenia przewodów.



Połączone puszki pozwalają na stosowanie praktyki instalatorskiej pozwalającej na umieszczanie elementów elektronicznych w przestrzeni obok zamocowanego osprzętu.

Electrical installations boxes  $\cdot$  Non-halogen, unflamed blue series  $\cdot$  Hollow wall boxes

#### P80Z