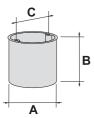

#### PV70

| • •                                                                                 | osprzęt Ø 60 mn                                                                                                                                                                                                                                                                                                                                                                                                                                                                                                                                                                                                                                                                                                                                                                                                               |
|-------------------------------------------------------------------------------------|-------------------------------------------------------------------------------------------------------------------------------------------------------------------------------------------------------------------------------------------------------------------------------------------------------------------------------------------------------------------------------------------------------------------------------------------------------------------------------------------------------------------------------------------------------------------------------------------------------------------------------------------------------------------------------------------------------------------------------------------------------------------------------------------------------------------------------|
| Nr kat kolor / No. Cat Colour                                                       |                                                                                                                                                                                                                                                                                                                                                                                                                                                                                                                                                                                                                                                                                                                                                                                                                               |
| Niebieski / Blue                                                                    | 32 150 203                                                                                                                                                                                                                                                                                                                                                                                                                                                                                                                                                                                                                                                                                                                                                                                                                    |
| Norma / Norm                                                                        | PN-E 93208:1997, PN-EN 60670-1:2005,<br>PN-EN 60998-2-5                                                                                                                                                                                                                                                                                                                                                                                                                                                                                                                                                                                                                                                                                                                                                                       |
| Certyfikaty / Certificates                                                          | <b>®</b> (€ klasa V0                                                                                                                                                                                                                                                                                                                                                                                                                                                                                                                                                                                                                                                                                                                                                                                                          |
| Wymiary zewnętrzne / Dimensions                                                     |                                                                                                                                                                                                                                                                                                                                                                                                                                                                                                                                                                                                                                                                                                                                                                                                                               |
| Średnica zewnętrzna / Outside bore (A)                                              | 73 mm                                                                                                                                                                                                                                                                                                                                                                                                                                                                                                                                                                                                                                                                                                                                                                                                                         |
| Głebokość / Depth (B)                                                               | 60 mm                                                                                                                                                                                                                                                                                                                                                                                                                                                                                                                                                                                                                                                                                                                                                                                                                         |
| Rozstaw otworów do mocowania sprzętu * Distance of mounting to equipment boxes* (C) | 60 mm                                                                                                                                                                                                                                                                                                                                                                                                                                                                                                                                                                                                                                                                                                                                                                                                                         |
| Stopień ochrony/ IP Class                                                           | IP 20                                                                                                                                                                                                                                                                                                                                                                                                                                                                                                                                                                                                                                                                                                                                                                                                                         |
| Masa / Weight                                                                       | 46 g                                                                                                                                                                                                                                                                                                                                                                                                                                                                                                                                                                                                                                                                                                                                                                                                                          |
| Opakowanie zbiorcze / Collective package                                            | 12 szt.                                                                                                                                                                                                                                                                                                                                                                                                                                                                                                                                                                                                                                                                                                                                                                                                                       |
| Dodatkowe cechy / Additional characteristics                                        |                                                                                                                                                                                                                                                                                                                                                                                                                                                                                                                                                                                                                                                                                                                                                                                                                               |
|                                                                                     | Puszka jest wyposażona w pokrywę przykręcaną na 4 wkręty. PV70 to nowatorskie uniwersalne rozwiązanie pozwalające na wszechstronne zastosowania. Można w niej zamocować osprzęt. Można dokonywać w niej rozgałęzień instalacyjnych, można ją wykorzystać jako miejsce do osadzania elementów elektronicznych. W komplecie szczelnie przykręcana pokrywa wchodząca w głąb puszki. Opcjonalnie można dokupić łącznik pozwalający na tworzenie wielokrotnych bloków puszek. Ramka pojedyncza standardowego osprzętu elektrotechnicznego zakrywa kolnierz puszki. W wypadku łączenia puszek łącznikiem KD71 nie można stosować ramek wielokrotnych, ze względu na inny rozstaw osi połączonych puszek.  Jest to pierwsza puszka o średnicy zewnętrznej 73mm z możliwością montażu osprzętu 60mm (niemożliwe? - proszę sprawdzić). |