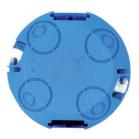

Dno puszki przystosowane do wykonania prostopadłych rozprowadzeń przewodów za pomocą osłabień Ø 20 mm

Łącznik umożliwiający tworzenie wielopolowych bloków z połączonych puszek.

Pokrywa dokładnie wchodzi w przestrzeń puszki, tworząc jedną płaszczyznę z kołnierzem.

Wygodne osłabienia pod peszle o średnicy 20 mm pozwalające na prostopadłe odprowadzenia przewodów.

Połączone puszki pozwalają na stosowanie praktyki instalatorskiej pozwalającej na umieszczanie elementów elektronicznych w przestrzeni obok zamocowanego osprzętu.