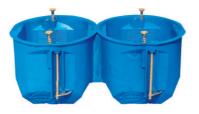

## WARIANTY POŁĄCZEŃ

Połączone ze sobą puszki PV60D

Połączone puszki PV60K i PV60D za pomocą łącznika KD71