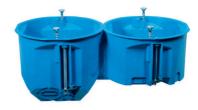

## WARIANTY POŁĄCZEŃ

Połączone ze sobą puszki PV60D

Połączone puszki PV60K i PV60D za pomocą łącznika KD71

Dno puszki przystosowane do wykonania prostopadłych rozprowadzeń przewodów za pomocą osłabień Ø 20 mm

Łącznik umożliwiający tworzenie wielopolowych bloków z połączonych puszek.