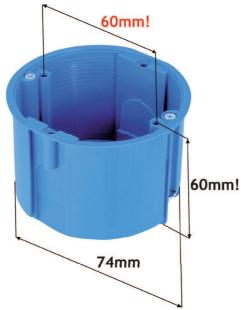

#### PV70

| • •                                                                                 | osprzęt Ø 60 mn                                                                                                                                                                                                                                                                                                                                                                                                                                                                                                                                                                                                                                                                                                                                                                                                               |
|-------------------------------------------------------------------------------------|-------------------------------------------------------------------------------------------------------------------------------------------------------------------------------------------------------------------------------------------------------------------------------------------------------------------------------------------------------------------------------------------------------------------------------------------------------------------------------------------------------------------------------------------------------------------------------------------------------------------------------------------------------------------------------------------------------------------------------------------------------------------------------------------------------------------------------|
| Nr kat kolor / No. Cat Colour                                                       |                                                                                                                                                                                                                                                                                                                                                                                                                                                                                                                                                                                                                                                                                                                                                                                                                               |
| Niebieski / Blue                                                                    | 32 150 203                                                                                                                                                                                                                                                                                                                                                                                                                                                                                                                                                                                                                                                                                                                                                                                                                    |
| Norma / Norm                                                                        | PN-E 93208:1997, PN-EN 60670-1:2005,<br>PN-EN 60998-2-5                                                                                                                                                                                                                                                                                                                                                                                                                                                                                                                                                                                                                                                                                                                                                                       |
| Certyfikaty / Certificates                                                          | <b>®</b> (€ klasa V0                                                                                                                                                                                                                                                                                                                                                                                                                                                                                                                                                                                                                                                                                                                                                                                                          |
| Wymiary zewnętrzne / Dimensions                                                     |                                                                                                                                                                                                                                                                                                                                                                                                                                                                                                                                                                                                                                                                                                                                                                                                                               |
| Średnica zewnętrzna / Outside bore (A)                                              | 73 mm                                                                                                                                                                                                                                                                                                                                                                                                                                                                                                                                                                                                                                                                                                                                                                                                                         |
| Głebokość / Depth (B)                                                               | 60 mm                                                                                                                                                                                                                                                                                                                                                                                                                                                                                                                                                                                                                                                                                                                                                                                                                         |
| Rozstaw otworów do mocowania sprzętu * Distance of mounting to equipment boxes* (C) | 60 mm                                                                                                                                                                                                                                                                                                                                                                                                                                                                                                                                                                                                                                                                                                                                                                                                                         |
| Stopień ochrony/ IP Class                                                           | IP 20                                                                                                                                                                                                                                                                                                                                                                                                                                                                                                                                                                                                                                                                                                                                                                                                                         |
| Masa / Weight                                                                       | 46 g                                                                                                                                                                                                                                                                                                                                                                                                                                                                                                                                                                                                                                                                                                                                                                                                                          |
| Opakowanie zbiorcze / Collective package                                            | 12 szt.                                                                                                                                                                                                                                                                                                                                                                                                                                                                                                                                                                                                                                                                                                                                                                                                                       |
| Dodatkowe cechy / Additional characteristics                                        |                                                                                                                                                                                                                                                                                                                                                                                                                                                                                                                                                                                                                                                                                                                                                                                                                               |
|                                                                                     | Puszka jest wyposażona w pokrywę przykręcaną na 4 wkręty. PV70 to nowatorskie uniwersalne rozwiązanie pozwalające na wszechstronne zastosowania. Można w niej zamocować osprzęt. Można dokonywać w niej rozgałęzień instalacyjnych, można ją wykorzystać jako miejsce do osadzania elementów elektronicznych. W komplecie szczelnie przykręcana pokrywa wchodząca w głąb puszki. Opcjonalnie można dokupić łącznik pozwalający na tworzenie wielokrotnych bloków puszek. Ramka pojedyncza standardowego osprzętu elektrotechnicznego zakrywa kolnierz puszki. W wypadku łączenia puszek łącznikiem KD71 nie można stosować ramek wielokrotnych, ze względu na inny rozstaw osi połączonych puszek.  Jest to pierwsza puszka o średnicy zewnętrznej 73mm z możliwością montażu osprzętu 60mm (niemożliwe? - proszę sprawdzić). |

Ważnym elementem konstrukcyjnym puszki jest zastosowanie dwóch otworów o rozstawie 60mm. Daje to możliwość montażu na niej osprzętu, a dzięki zastosowaniu większej średnicy puszki wnętrze pod osprzętem zyskało na przestrzeni.