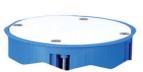

### **CECHY UŻYTKOWE**

Opcjonalnie dostępna jest specjalna pokrywa licująca z górną krawędzią puszki. Jeżeli puszka stosowana jest jako rozgałęźna lub do osadzenia elementów elektrycznych lub elektronicznych, to pokrywa taka pozwala na dokładne zamaskowanie zamocowanej puszki poprzez pokrycie tapetą, tynkiem lub farbą. Nie wystaje ona ponad powierzchnię ściany, tworząc z nią jednolitą płaszczyznę.

Pokrywa dokładnie wchodzi w przestrzeń puszki, tworząc jedną płaszczyznę z kołnierzem.

Wygodne osłabienia pod peszle o średnicy 20 mm pozwalające na prostopadłe odprowadzenia przewodów.

Połączone puszki pozwalają na stosowanie praktyki instalatorskiej pozwalającej na umieszczanie elementów elektronicznych w przestrzeni obok zamocowanego osprzętu.