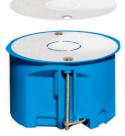

### **CECHY UŻYTKOWE**

Opcjonalnie dostępna jest specjalna pokrywa licująca z górną krawędzią puszki. Jeżeli puszka stosowana jest jako rozgałęźna lub do osadzenia elementów elektrycznych lub elektronicznych, to pokrywa taka pozwala na dokładne zamaskowanie zamocowanej puszki poprzez pokrycie tapetą, tynkiem lub farbą. Nie wystaje ona ponad powierzchnię ściany, tworząc z nią jednolitą płaszczyznę.