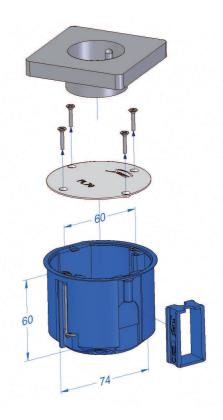

### **CECHY UŻYTKOWE**

Opcjonalnie dostępna jest specjalna pokrywa licująca z górną krawędzią puszki. Jeżeli puszka stosowana jest jako rozgałęźna lub do osadzenia elementów elektrycznych lub elektronicznych, to pokrywa taka pozwala na dokładne zamaskowanie zamocowanej puszki poprzez pokrycie tapetą, tynkiem lub farbą. Nie wystaje ona ponad powierzchnię ściany, tworząc z nią jednolitą płaszczyznę.

Ważnym elementem konstrukcyjnym puszki jest zastosowanie dwóch otworów o rozstawie 60mm. Daje to możliwość montażu na niej osprzętu, a dzięki zastosowaniu większej średnicy puszki wnętrze pod osprzętem zyskało na przestrzeni.

Pokrywa dokładnie wchodzi w przestrzeń puszki, tworząc jedną płaszczyznę z kołnierzem.

Wygodne osłabienia pod peszle o średnicy 20 mm pozwalające na prostopadłe odprowadzenia przewodów.

Połączone puszki pozwalają na stosowanie praktyki instalatorskiej pozwalającej na umieszczanie elementów elektronicznych w przestrzeni obok zamocowanego osprzętu.