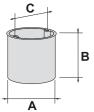

#### PV60K Łączone PV60D Łączone Connected Connected

| Ø 60 | mn |
|------|----|
|------|----|

| Ø | UU | 111111 |
|---|----|--------|
|   |    |        |
|   |    |        |

|                                                                                     | Ø 60 mr                                                                                                                               | m Ø 60 mm                                                                                                                              |
|-------------------------------------------------------------------------------------|---------------------------------------------------------------------------------------------------------------------------------------|----------------------------------------------------------------------------------------------------------------------------------------|
| Nr kat kolor / No. Cat Colour                                                       |                                                                                                                                       |                                                                                                                                        |
| Niebieski / Blue                                                                    | 32 017 203                                                                                                                            | 32 013 203                                                                                                                             |
| Norma / Norm                                                                        | PN-IEC 60998-2-5                                                                                                                      | PN-IEC 60998-2-5                                                                                                                       |
| Certyfikaty / Certificates                                                          | <b>B</b> (€ klasa V0                                                                                                                  | <b>® C</b> klasa V0                                                                                                                    |
| Wymiary zewnętrzne / Dimensions                                                     |                                                                                                                                       |                                                                                                                                        |
| Średnica zewnętrzna / Outside bore (A)                                              | 68 mm                                                                                                                                 | 68 mm                                                                                                                                  |
| Głebokość / Depth (B)                                                               | 40 mm                                                                                                                                 | 60 mm                                                                                                                                  |
| Rozstaw otworów do mocowania sprzętu<br>Distance of mounting to equipment boxes (C) | 60 mm                                                                                                                                 | 60 mm                                                                                                                                  |
| Odstęp osi wiercenia otworów pod puszkę<br>Distance between axises of hole          | 71 mm                                                                                                                                 | 71 mm                                                                                                                                  |
| Masa / Weight                                                                       | 29 g                                                                                                                                  | 34 g                                                                                                                                   |
| Opakowanie zbiorcze / Collective package                                            | 60 szt.                                                                                                                               | 45 szt.                                                                                                                                |
| Dodatkowe cechy / Additional characteristics                                        |                                                                                                                                       |                                                                                                                                        |
| w ścianach bocznych / in side walls<br>w dnie / at the bottom                       | 2 osłabienia do rur ø 20<br>4 osabienia do rur ø 10<br>w komplecie 2 wkręty do mocowania osprzętu                                     | 5 osłabień do rur ø 20<br>4 osabienia do rur ø 10<br>w komplecie 2 wkręty do mocowania osprzętu                                        |
| Osprzęt / Equipment                                                                 |                                                                                                                                       |                                                                                                                                        |
|                                                                                     | Pokrywa PL60 (mocowana wewnątrz - nie wystaje ponad<br>kołnierz puszki)<br>Łącznik KD71 (także do łączenia puszek PV60K i PV60D razem | Pokrywa PL60 (mocowana wewnątrz - nie wystaje ponad<br>kołnierz puszki)<br>Łącznik KD71 (także do łączenia puszek PV60K i PV60D razem) |