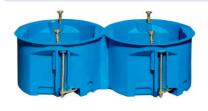

## WARIANTY POŁĄCZEŃ

Połączone ze sobą puszki PV60D

Połączone puszki PV60K i PV60D za pomocą łącznika KD71

Dno puszki przystosowane do wykonania prostopadłych rozprowadzeń przewodów za pomocą osłabień Ø 20 mm

Łącznik umożliwiający tworzenie wielopolowych bloków z połączonych puszek.